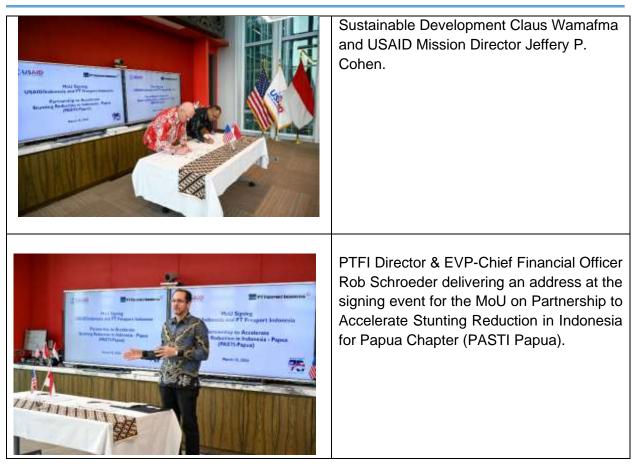

The partnership was marked with signing of the MoU PASTI Papua by PTFI Director & EVP Sustainable Development Claus Wamafma and USAID Mission Director Jeffery P. Cohen.

"PTFI supports the government's National Action Plan for Acceleration of Stunting Reduction (RAN PASTI). Among others through PTFI collaboration with USAID to accelerate stunting reduction, specifically in Papua," PTFI Director & EVP-Chief Financial Officer Rob Schroeder said.

Rob said in practicing sustainable mining, PTFI consistently upholds improvement of wellbeing for Papuans. He voiced the hope that through collaboration with USAID, a Healthy Papua, Smart Papua, and Productive Papua will transpire, in alignment with the Master Plan for Accelerated Development of Papua established by the government.